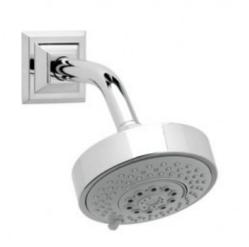

# Contemporary Multifunction Shower Head

K838

#### **PRODUCT FEATURES**

- Style: Transitional
- Collection: Waveland
- With square escutcheon
- Four functions: aerated, blade, massage and rain
- Comes with 8 " Arm and Escutcheon
- 1.8 gpm @ max