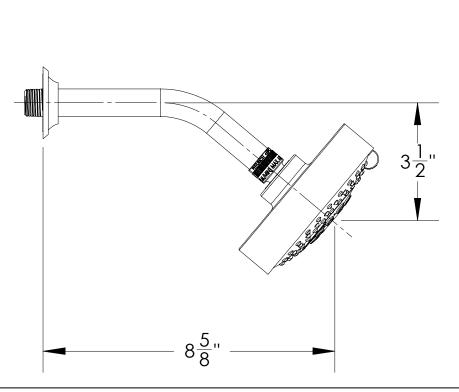

#### **PRODUCT FEATURES**

- Style: Transitional
- Collection: Waveland
- With square escutcheon
- Four functions: aerated, blade, massage and rain
- Comes with 8 " Arm and Escutcheon
- 1.8 gpm @ max