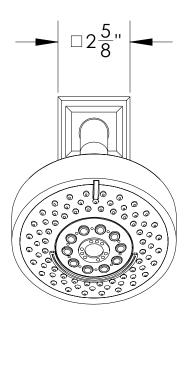

#### **PRODUCT FEATURES**

- Style: Transitional
- Collection: Waveland
- With square escutcheon
- Four functions: aerated, blade, massage and rain
- Comes with 8 " Arm and Escutcheon
- 1.8 gpm @ max